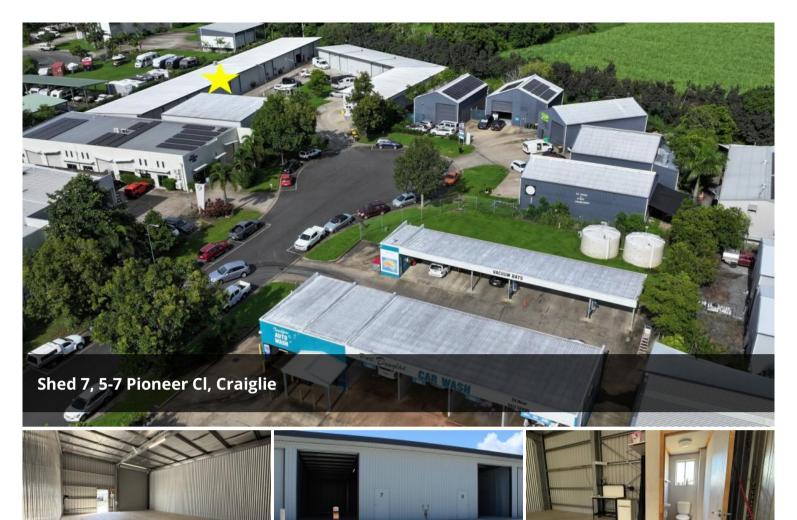

Looking for the perfect location to run your small business or store your goods? Look no further than this modern and secure industrial complex!

Each of these spacious sheds offers:

- 100m<sup>2</sup> of total space
- 8.5m wide x 12m deep Plenty of room for all your storage or business needs!
- **4.2m high roller door x 3.65m wide** Easy access for larger items
- **2.04m high entrance door x 820mm wide** Convenient access for everyday use
- Own toilet and wash basin for added convenience
- Designated parking spot
- Fully equipped with power, water, light, and NBN connections, plus ceiling insulation for comfort
- Ideal for **storage** or **small businesses**

Warehouse Area 100 m2