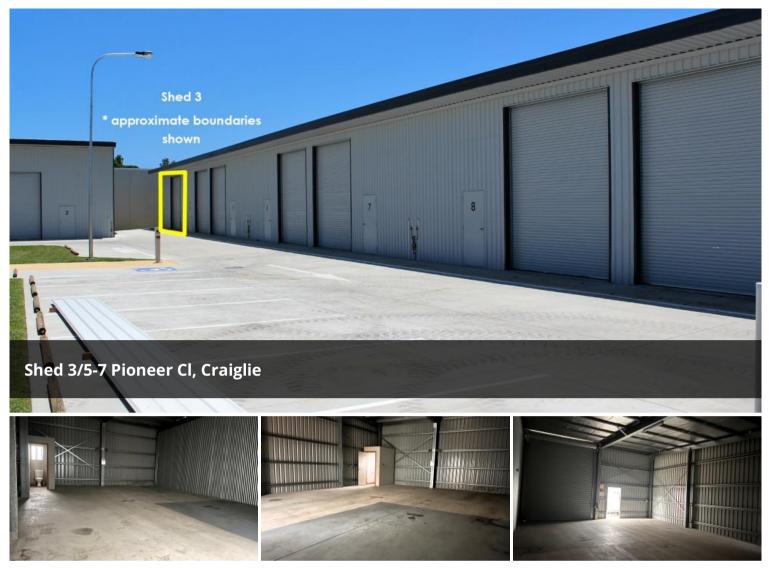

## Shed For Lease - Available May 2025

- 8.5m wide and 12m deep 100m2 total
- Own toilet and wash basin.
- 4.2m high roller door x 3.65m wide entrance.
- 2.04m high entrance door x 820mm wide.
- Designated car park plus two loading bays in the complex
- Complex of 19 sheds, all with power, water, light, NBN connections and ceiling insulation
- Perfect for both storage and small business

**F** 1

Price\$350/week + GSTProperty TypeCommercialProperty ID948Warehouse Area100 m2