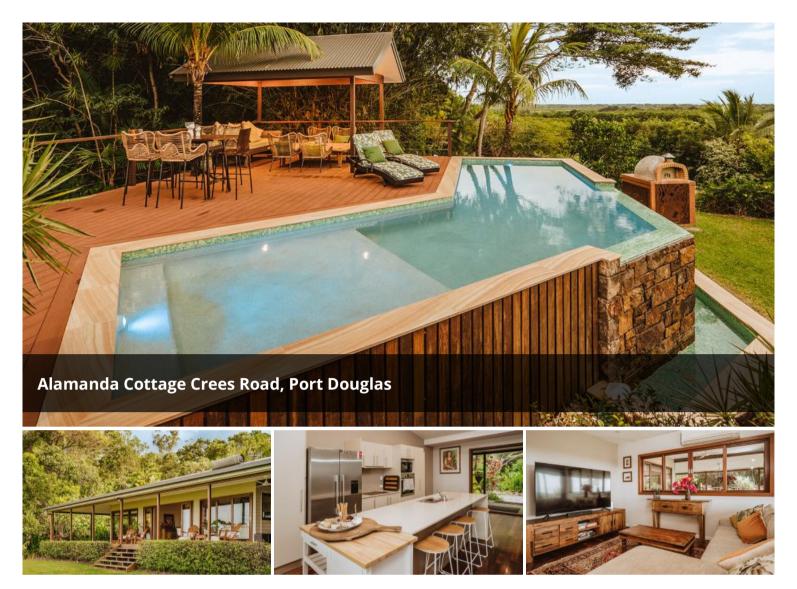

## Port Douglas Alamanda Estate w/ Pool & Ocean Views

Escape to your own tropical haven at Alamanda Estate, a private holiday retreat nestled on peaceful acreage with sweeping views over lush canefields toward Port Douglas and the sparkling Coral Sea. With two separate dwellings—Alamanda Cottage and a private self-sufficient studio—this is the perfect getaway for families, couples, or friends seeking comfort, space, and connection to nature.