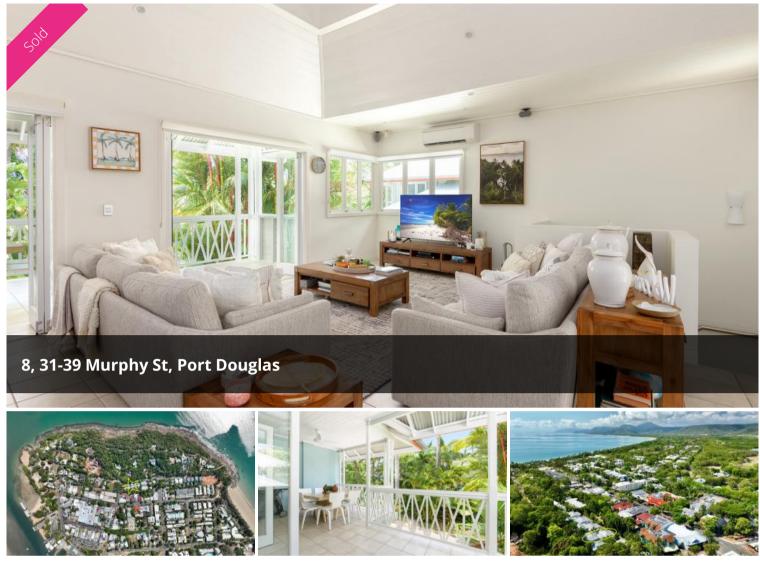

## **Plantation-Style Perfection**

Port Douglas' ultimate tropical retreat. A massive 279 sq m of space, privacy and quiet awaits.

Located along idyllic Murphy Street, positioned perfectly between the beach and the inlet and sited right above Ports' main street, Macrossan. There is no rival property in quality, size, location or price.

No.8 'Latitude 16' offers so much including:

- Three (3) king-size bedrooms all ensuited, one with a sensational courtyard garden.
- A fourth bathroom located on the living, dining and entertaining level
- Luxuriate & relax in your own inviting and private plunge pool.
- Fully furnished, home sized villa W.I.W.O. opportunity.
- Two (2) car garaging onsite plus a large storage room.
- Resort style, 20+ metre long lap pool & entertaining deck.
- Incredible tropical gardens compliment the gated enclave of just 10 villas.
- Perfect condition throughout, having been the owners holiday retreat.

The cosmopolitan vibe of the villages' restaurants and boutiques are only moments away. This outstanding villa is simply perfect and should be on the

🛏 3 🔊 4 🖨 2

| Price         | SOLD        |
|---------------|-------------|
| Property Type | Residential |
| Property ID   | 928         |
| Floor Area    | 279 m2      |