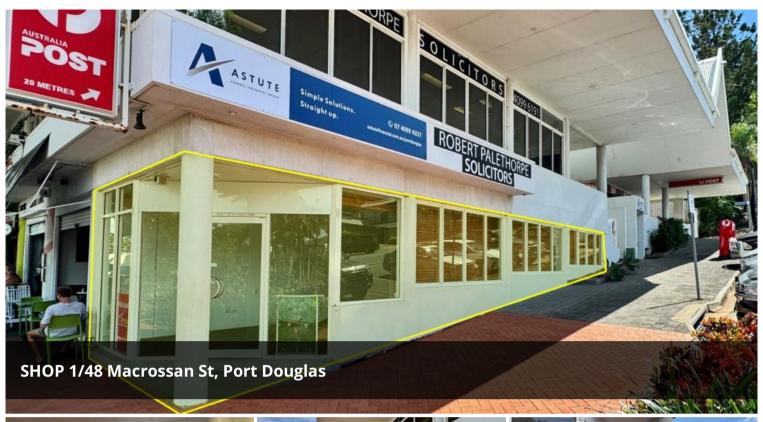

## Prime Retail or Office Space – Macrossan & Owen Streets, Port Douglas

**Location, location!** Perfectly positioned on the corner of Macrossan and Owen Streets, this **85m² fully air-conditioned** commercial space is ready for its next successful business owner.

Situated in the bustling **Laxmi Centre**, which is home to the **Australia Post Office**, legal and accounting offices, and popular eateries like **Nectar**, **Wicked Ice-Cream**, and **Nicha's Cafe**, this corner site offers **maximum exposure** to both **vehicular** and **foot traffic**.

With **high visibility** from both streets and located in the heart of town, this is the perfect spot to make your mark. Whether you're starting a new

Price Contact Agent
Property Type Commercial

Property ID 922 Office Area 85 m2