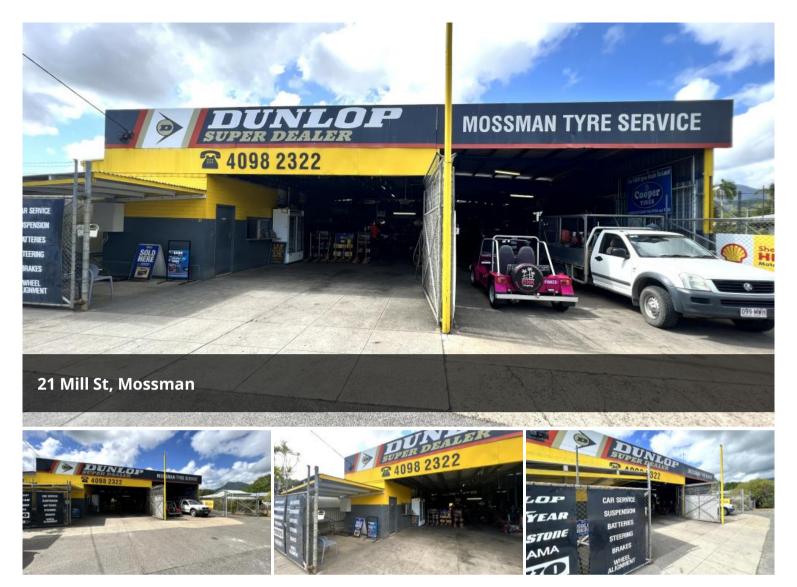

## Tyre'd of your Job? This is a 'Roll-in Roll-out' Opportunity.

Well established tyre and mechanical business in Mossman North Queensland, just 15 minutes from Port Douglas.

Established, family run business over the last 40 years, with a strong reputation for reliability, honesty and quality of products and services.

The business sells a wide range of tyres including those for cars, trucks, buses, and agricultural needs.

The business also offers full mechanical repairs including brakes, suspension, and wheel alignments. As well as a callout service.