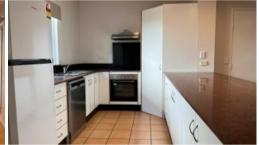

The main apartment features a large kitchen with granite benchtops flowing into the open-plan dining/lounge area. From there, double glass sliding doors open out onto the back patio and yard with garden shed.