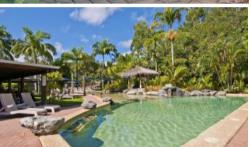

Upstairs you will find the 3 bedrooms and 2 bathrooms. The bedrooms all have air-conditioning and built in robes, the ensuite is highlighted by a large corner spa bath.

The resort itself is approx. 6km from the centre of Port Douglas and has a large lagoon-style swimming pool, tennis courts and licensed bar.