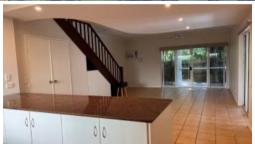

The main apartment features a large kitchen with granite benchtops flowing into the open-plan dining/lounge area. From there, double glass sliding doors open out onto the back patio and yard with garden shed.