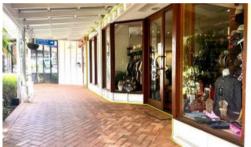

Large window frontage of approx 8.5m width providing great exposure to passing foot traffic.

Includes storeroom, fitting room, kitchen facilities and undercover off-street parking.

Visible from Macrossan Street, Port Douglas' main street and adjacent to the Courthouse Hotel.