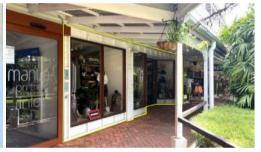

Large window frontage of approx 8.5m width providing great exposure to passing foot traffic.

Includes storeroom, fitting room, kitchen facilities and undercover off-street parking.

Visible from Macrossan Street, Port Douglas' main street and adjacent to the Courthouse Hotel.