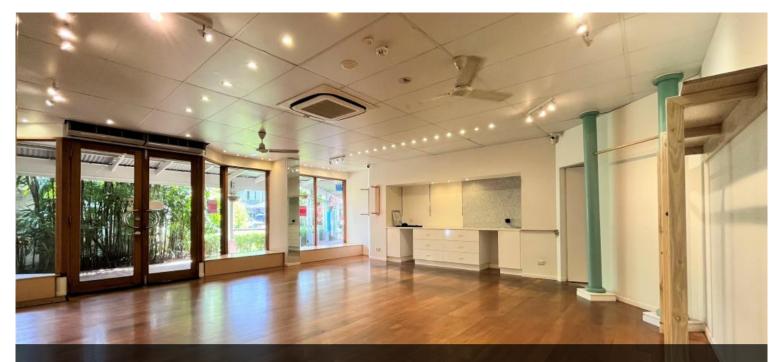

### 82m2 Commercial Premises For Lease

Located in Shortcut Lane, between Macrossan and Wharf Streets is this 82m2 fully air-conditioned commercial premises.

Historically let as a retail shop, it also has potential as consulting rooms or an office.

Large window frontage of approx 8.5m width providing great exposure to passing foot traffic.

Includes storeroom, fitting room, kitchen facilities and undercover off-street parking.

Visible from Macrossan Street, Port Douglas' main street and adjacent to the Courthouse Hotel.