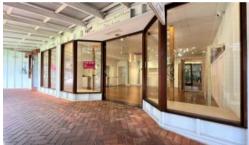

Large window frontage of approx 8.5m width providing great exposure to passing foot traffic.

Includes storeroom, fitting room, kitchen facilities and undercover off-street parking.

Visible from Macrossan Street, Port Douglas' main street and adjacent to the Courthouse Hotel.