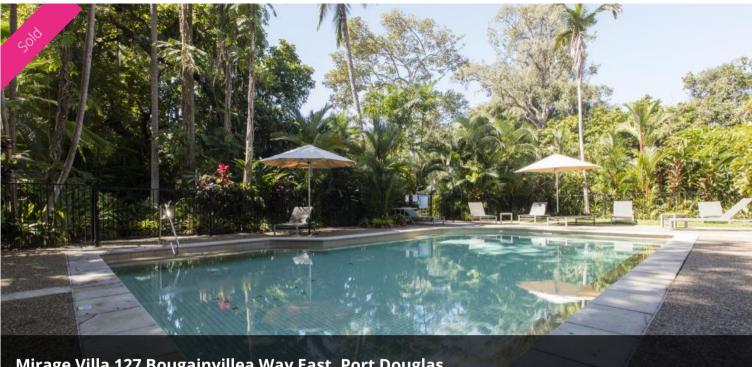

# Mirage Villa 127 Bougainvillea Way East, Port Douglas

## Mirage Villa 127

This two bedroom villa is east facing and enjoys a very rare feature being one of only two in the select group. Unlike most other two bedroom Mirage villas, being in a group of only two allows the addition of side windows to the dining area and therefore provides loads of natural light and a garden outlook. It also means you have only one immediate neighbour.