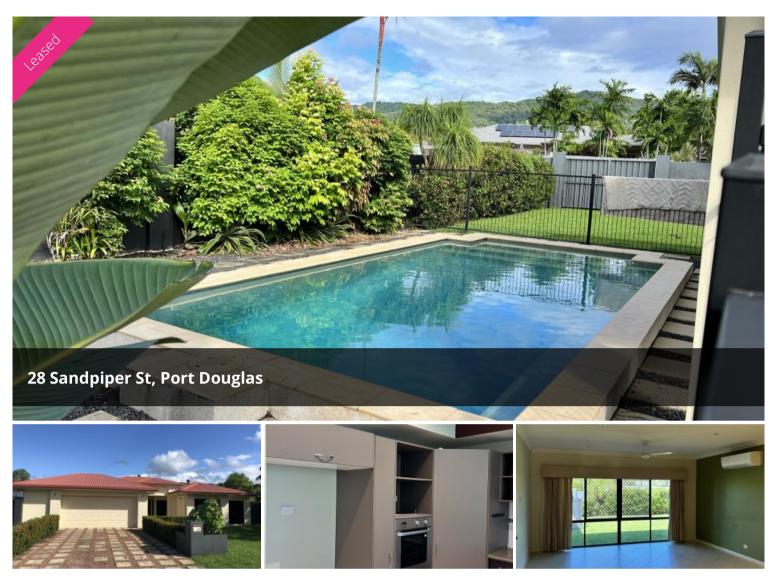

# Large Family Home or Executive Retreat

This property offers true family-size accommodation and the location is ideal.

Features of this property include;

- Four large bedrooms plus an open-plan ensuite with corner spa off the master
- Two car garage with electric panel lift door
- · Massive covered outdoor entertaining area
- · In-ground swimming pool and fully fenced rear yard
- Huge open plan living areas
- · Corner lot with side access to large yard
- · Walking distance to primary school, supermarket & beach

The home is available now at \$780 per week including pool maintenance.