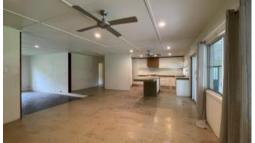

The home consists of a large lounge room and a separate media room that would also be perfect as a kids play area.

The kitchen has been renovated, each bedroom is fully airconditioned and 2 bedrooms have built in robes.