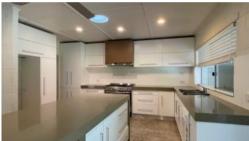

The home consists of a large lounge room and a separate media room that would also be perfect as a kids play area.

The kitchen has been renovated, each bedroom is fully airconditioned and 2 bedrooms have built in robes.