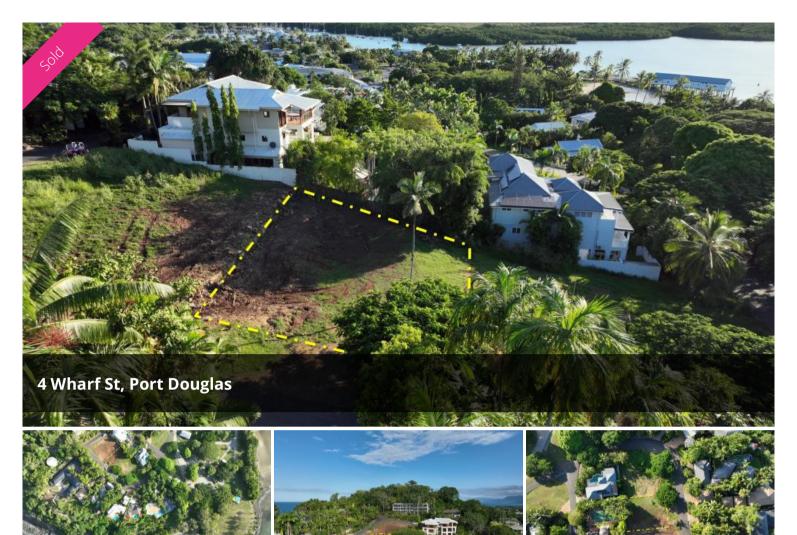

## **Build Your Perfect Port Douglas Dream**

Incredible and rare opportunity to secure one of the very last hillside homesites in Port Douglas

Wharf Street is without doubt one of Australia's most exclusive addresses to call home.

Spectacular Coral Sea, Hinterland and sunset views which cannot be built out.

This 607 sq. m site provides an excellent starting point for your dream Port Douglas residence.

22.35 metres of street frontage and 27.15 metres of depth await your own design and future plans.