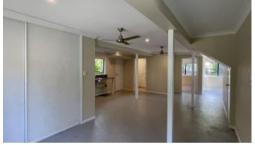

Below is a summary of this property;

- · 3 bedroom plus an office on the stairs landing that could be used as a 4th bedroom.
- $\cdot$  2 bathrooms one upstairs with a separate toilet room and one downstairs.
- · Large open living, dining and kitchen area
- · Air-conditioning to the living room and all bedrooms
- · Huge shed with double tilt a door on two sides for great access.