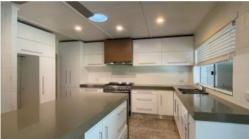

The home consists of a large lounge room and a separate media room that would also be perfect as a kids play area.

The Kitchen has recently been renovated and all ceiling fans are brand new. Each bedroom is fully airconditioned and 2 bedrooms have built in robes.