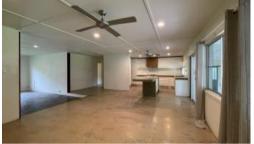

The home consists of a large lounge room and a separate media room that would also be perfect as a kids play area.

The Kitchen has recently been renovated and all ceiling fans are brand new. Each bedroom is fully airconditioned and 2 bedrooms have built in robes.