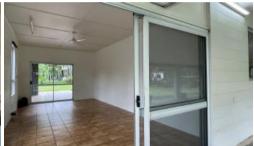

The home consists of a large lounge room and a separate media room that would also be perfect as a kids play area.

The Kitchen has recently been renovated and all ceiling fans are brand new. Each bedroom is fully airconditioned and 2 bedrooms have built in robes.

The property is fully fenced and there are 2 entry points from the front and side of the property. The large outdoor uncover carport can easily fit 2 cars and can also be used as an entertaining space.