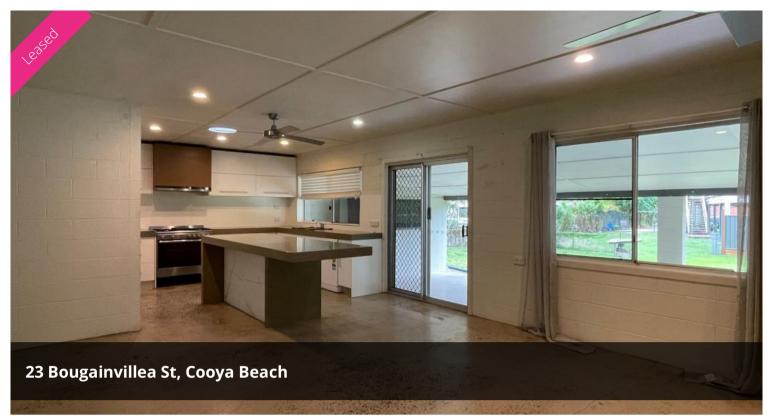

# The Perfect Beachfront Family Home

This 3 bedroom 1 bathroom home is situated on a large 1,828m2 parcel of land just 100m from the beach & local boat ramp.

Perfectly located only 15 minutes to Port Douglas and 10 minutes to Mossman.

The home consists of a large lounge room and a separate media room that would also be perfect as a kids play area.

The Kitchen has recently been renovated and all ceiling fans are brand new. Each bedroom is fully airconditioned and 2 bedrooms have built in robes.

The property is fully fenced and there are 2 entry points from the front and side of the property. The large outdoor uncover carport can easily fit 2 cars and can also be used as an entertaining space.