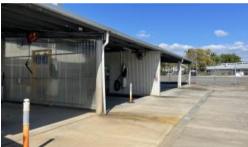

## Commercial Premises in the Heart of Port Douglas - Available Now

- Centrally located 1,012m2 lot with front and rear access
- Includes approx. 300m2 demountable office and 4 secure wash-bays
- High exposure facing Port Village Shopping Centre carpark in the front and Crystalbrook Marina at the rear
- Enquire now for lease details