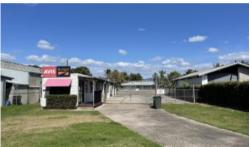

## Commercial Premises in the Heart of Port Douglas - Available Now

- Centrally located 1,012m2 lot with front and rear access
- Includes approx. 300m2 demountable office and 4 secure wash-bays
- High exposure facing Port Village Shopping Centre carpark in the front and Crystalbrook Marina at the rear
- Enquire now for lease details