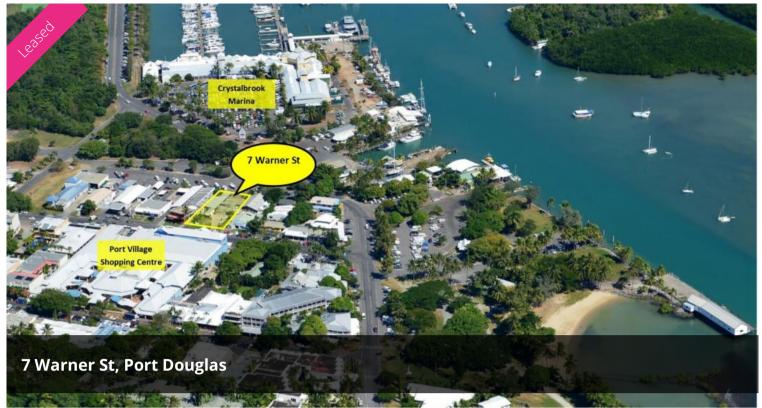

## Commercial Premises in the Heart of Port Douglas - Available Now

- Centrally located 1,012m2 lot with front and rear access
- Includes approx. 300m2 demountable office and 4 secure wash-bays
- High exposure facing Port Village Shopping Centre carpark in the front and Crystalbrook Marina at the rear
- Enquire now for lease details