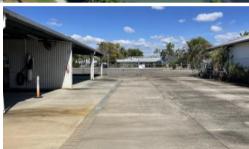

## Commercial Premises in the Heart of Port Douglas - Available Now

- Centrally located 1,012m2 lot with front and rear access
- Includes approx. 300m2 demountable office and 4 secure wash-bays
- High exposure facing Port Village Shopping Centre carpark in the front and Crystalbrook Marina at the rear
- Enquire now for lease details