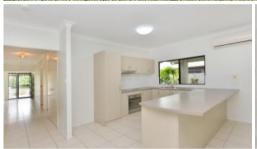

The large open plan living area incorporates a great sized kitchen and lounge/dining room, all linked to the covered patio via sliding doors and a servery window.

A BRAND NEW fence is due to be erected on the back boundary of the property.