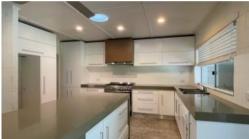

The home consists of a large lounge room and a separate media room that would also be perfect as a kids play area.

The Kitchen has recently been renovated and all ceiling fans are brand new. Each bedroom is fully airconditioned and 2 bedrooms have built in robes.