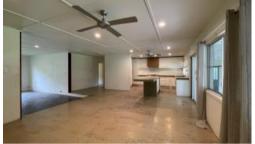

The home consists of a large lounge room and a separate media room that would also be perfect as a kids play area.

The Kitchen has recently been renovated and all ceiling fans are brand new. Each bedroom is fully airconditioned and 2 bedrooms have built in robes.