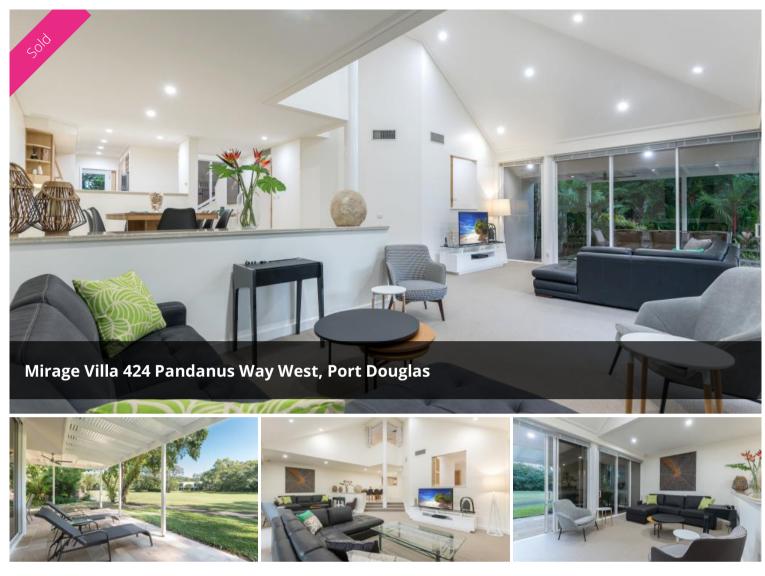

## Port Douglas Mirage 4 Bedroom Villa

Positioned perfectly overlooking the 4<sup>th</sup> fairway of the Mirage Country Club Golf Course. An end villa that enjoys both privacy with native bushland to the south and loads of natural light from the westerly outlook over the course.

This villa has been well maintained to a great standard and fitted out in neutral tones that like the villas design is timeless.

Boasting a huge 247m2 of space this villa offers four (4) king-size bedrooms, three (3) bathrooms and recently added has been the wrap around covered, outside, entertaining patio which extends the living area to best enjoy the tropical climate.

A brand new timber board-walkway leads from your carport and lockup directly to the front door. The beach is just a short 150m stroll as is the Grand Sheraton Mirage Resort facilities.

This resort truly stands alone in Port Douglas enjoying 2 km's of beachfront to Fourmile beach and over 200 acres of manicured grounds. Known internationally for its gardens, privacy and quietness there is no better lifestyle investment.