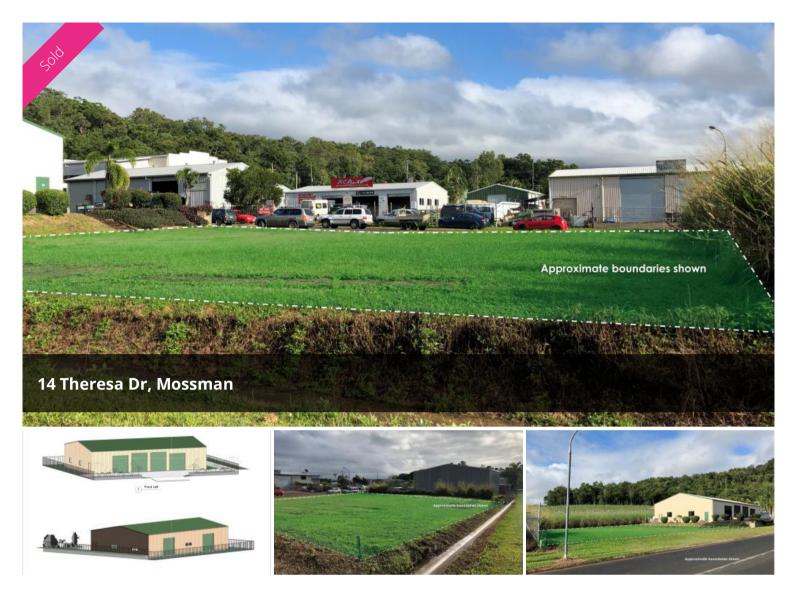

## New Shed Build

Secure yours off the plan. Each shed is 208m2 in size and the measurements are 16m deep by 13m wide.

This is 16-18 week turnkey package deal from the signing of your contract.

An option also exists to purchase both the sheds and lease the other side out for income.

Access is well thought out with two large roller doors to the front. One being 4.0m high to allow for the larger vehicles and the perhaps the boat and the other being 3.6m high.

Located on Theresa Drive which is the commercial hub of Mossman you will be surrounded by long term and successful family businesses. There is no better position and location for your shed. PriceSOLDProperty TypeCommercialProperty ID669