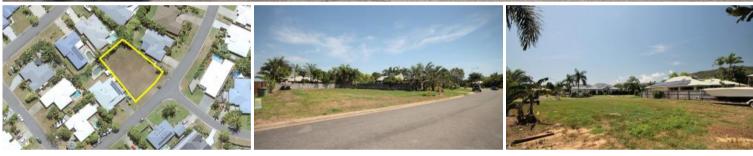

Flat, almost a perfect rectangle and fully fenced, this lot is ready to build on immediately...all services are in place.

If you have been searching for the perfect home in the area, but either cannot find the right fit or simply do not want to pay for an imperfect home, then you must act now before someone else does!

At a Glance;

- 862m2
- Fully serviced
- Fenced sides and rear
- Close to Schools, Supermarket and Golf Course
- Ready to build on now