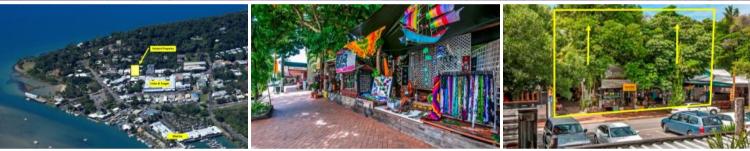

## THE LAST MAIN ST PRIME POSITION COMMERCIAL REDEVELOPMENT BLOCK

ASK ABOUT POTENTIAL SEA, MARINA & MOUNTAIN VIEWS

The contours on this lot should allow for secure parking under and subject to design, great views 3 floors above ground. Do you have the foresight to see 3 to 5 years ahead for the next growth phase in Port Douglas? If so you could own the 2 best penthouses and commercial development in Tropical North Queensland. Build your own investment as it's already zoned for commercial.

🗔 1,012 m2

| Price         | SOLD       |
|---------------|------------|
| Property Type | Commercial |
| Property ID   | 641        |
| Land Area     | 1,012 m2   |