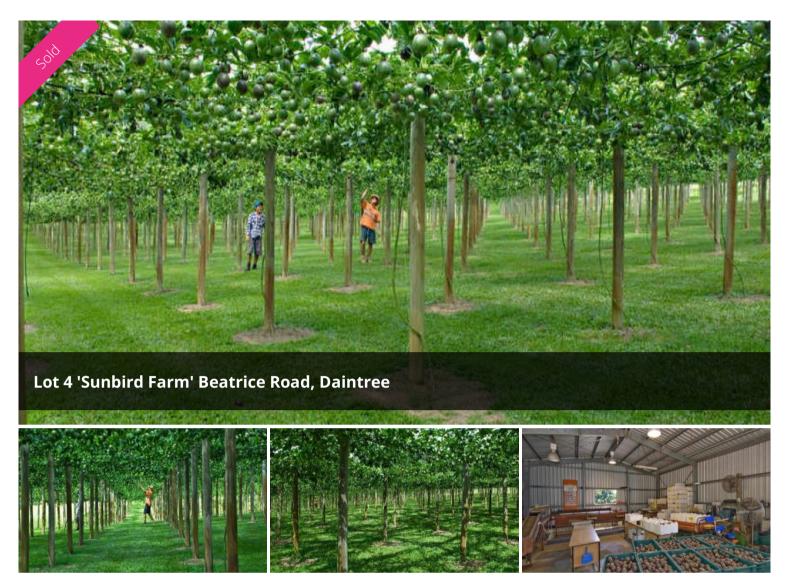

There is a large processing shed with automatic sorting machinery and all other equipment necessary to operate the business at the current level or beyond. An enthusiastic and energetic operator can drive the profit upwards by expanding the business. There is plenty of scope throughout the year while the vines and fruit are growing to enjoy holidays and trips away. In 🗔 56.00 ha

- > 55 Ha
- > Comfortable shed dwelling
- > All vines on overhead trellising
- > Abundant and safe water supply
- > Packing shed / cold room
- > Machinery shed with workshop

Because of its strategic tropical location this property produces fruit that attract a premium price for the seasonal vagaries of the market. To inspect this property call Tony McGrath Now on 0418 772 277 or email agent@theagentportdouglas.com