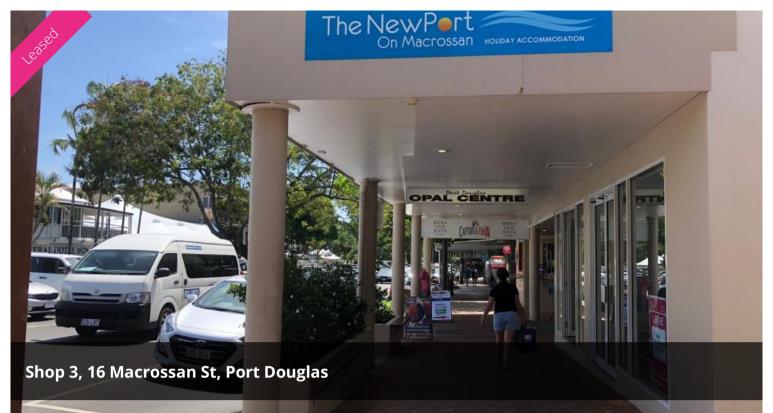

## POP-UP SHOP Available Now! Town Centre Port Douglas

Take Advantage of the Upcoming BUSY Season!

- 101m2 fully air-conditioned retail space
- Tiled floor, four dressing rooms and kitchen area
- Located in the 'Newport' complex, right in the centre of Port Douglas' main street
- Opposite Coles and the Port Village Shopping Centre
- Undercover carpark and toilet at rear
- Internal access to carpark from shop
- High exposure to pedestrian and vehicular traffic
- Sub-lease available NOW. Term of lease negotiable
- Outgoings (council rates and Body Corporate levies) paid by landlord