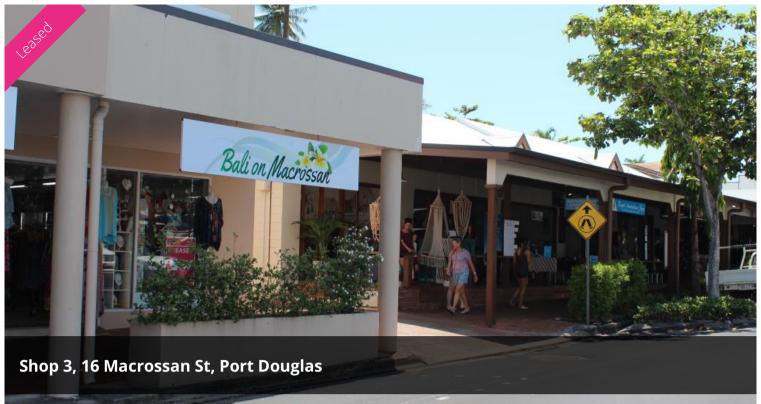

## Shop 3/16 Macrossan Street, 101m2 opposite Coles Shopping Centre.

- 101m2 fully air-conditioned retail space
- Tiled floor, four dressing rooms and kitchen area
- Located in the 'Newport' complex, right in the centre of Port Douglas' main street
- Opposite Coles and the Port Village Shopping Centre
- Undercover carpark and toilet at rear
- Internal access to carpark from shop
- High exposure to pedestrian and vehicular traffic
- Available from 1 Feb 2018