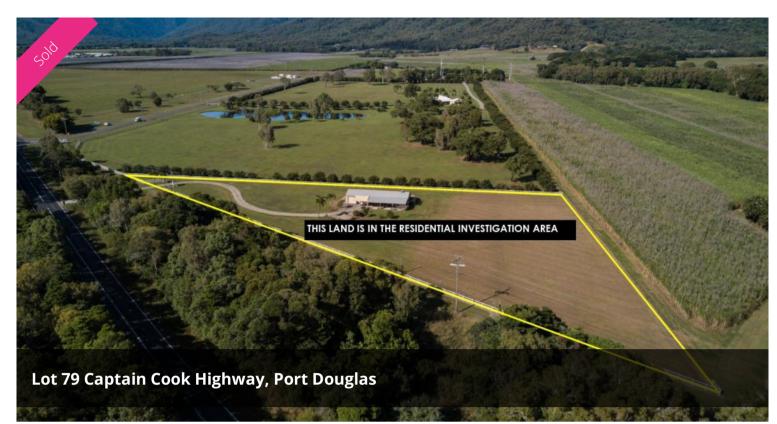

## **MUST BE SOLD!**

6583sqm of prime vacant land 200 metres to the IGA Supermarket, right on the edge of town. Town water and power to the block, fenced, ideal for horses or perhaps build your dream home with space around.

## 🗔 6,583 m2

| Price         | SOLD        |
|---------------|-------------|
| Property Type | Residential |
| Property ID   | 497         |
| Land Area     | 6,583 m2    |