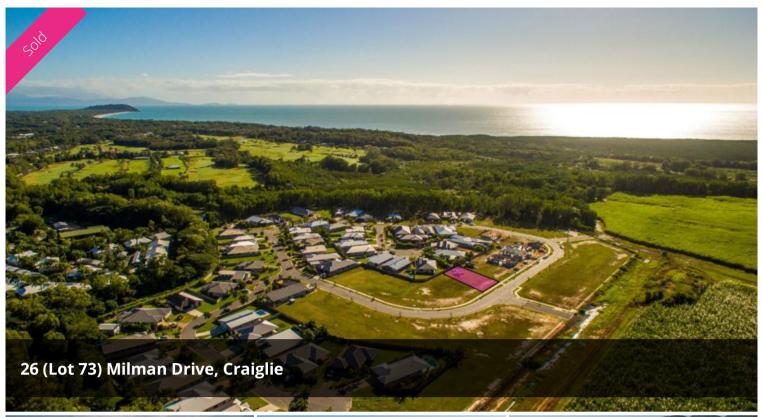

## **New Port Douglas Land Release**

Stage 4 sees the completion of the inner circle of the estate... thus completing the Milman Drive Loop.

Land size is 665 sq m and on top of offering great outlooks all lots offer superb coastal breezes.

□ 665 m2

Price SOLD
Property Type Residential
Property ID 422
Land Area 665 m2