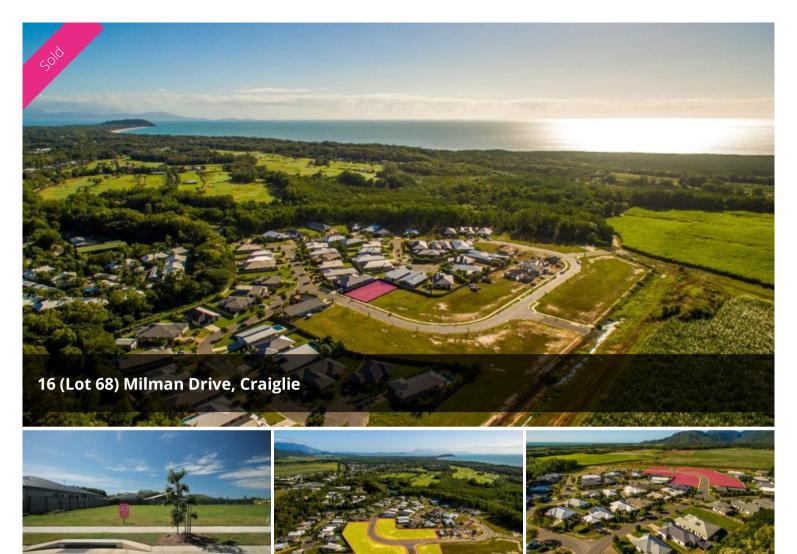

## **New Port Douglas Land Release**

Stage 4 sees the completion of the inner circle of the estate... thus completing the Milman Drive Loop.

Land size is 665 sq m and on top of offering great outlooks all lots offer superb coastal breezes.