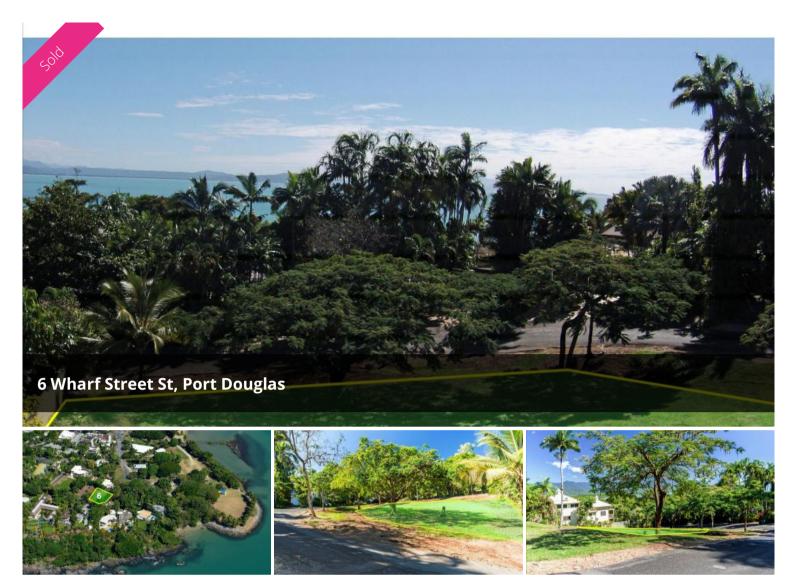

## The Most Iconic Port Douglas Address - 6 Wharf Street

A very rarely traded and prestigious address Wharf Street.

This 655m2 corner allotment is positioned directly opposite Ports' most luxurious and expensive homes, located opposite Rex Smeal Park and is within only 150m of Macrossan Street - Port Douglas' Main Street.

The lot boasts cleared & gently sloping land ideal for building your home.

The incredible price of the land assures that your assets value will be protected from risk... Now as into the future. This is the best entry level building site on the Hill.

□ 655 m2

Price SOLD
Property Type Residential
Property ID 219
Land Area 655 m2