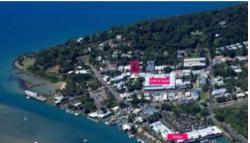

## Port Douglas' Best Main St Commercial Development Site

20m wide frontage to Ports main street - Macrossan Street.

50m deep gently sloping land provides a massive 1012m2 building redevelopment site in the prime position.

There are very few undeveloped lots of commercially zoned land in Port Douglas. The owner of this lot has placed it for sale to concentrate on other projects.

This creates an opportunity for someone with the foresight to see forward five to 10 years and understand how valuable this lot will become in the next phase in the growth of Port Douglas.