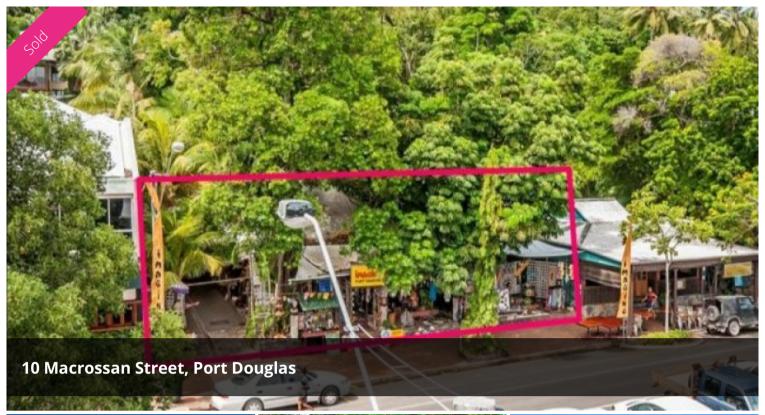

## Port Douglas' Best Main St Commercial Development Site

20m wide frontage to Ports main street - Macrossan Street.

50m deep gently sloping land provides a massive 1012m2 building redevelopment site in the prime position.

There are very few undeveloped lots of commercially zoned land in Port Douglas. The owner of this lot has placed it for sale to concentrate on other projects.

This creates an opportunity for someone with the foresight to see forward five to 10 years and understand how valuable this lot will become in the next phase in the growth of Port Douglas.

Title Particulars:

- Lot 124 on Crown Plan PTD2091
- Title Reference 20754021
- County of Solander
- Parish of Salisbury

**Price** SOLD

**Property Type** Commercial

**Property ID** 16

**Floor Area** 1,012 m2