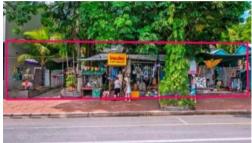

## Port Douglas' Best Main St Commercial Development Site

20m wide frontage to Ports main street - Macrossan Street.

50m deep gently sloping land provides a massive 1012m2 building redevelopment site in the prime position.

Title Particulars:

- Lot 124 on Crown Plan PTD2091
- Title Reference 20754021
- County of Solander
- Parish of Salisbury

**Price** SOLD

**Property Type** Commercial

**Property ID** 16

**Floor Area** 1,012 m2