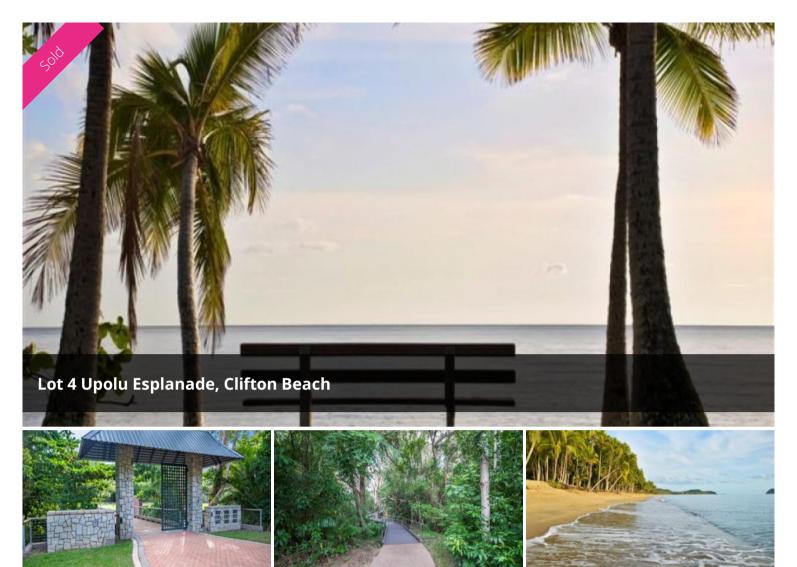

## Upolu Esplanade, Clifton Beach - Vacant Land Lot 4 Zoned For Residential Use

Part of a 6 lot subdivision. Just 2 minutes to the beach and its facilities with the kids and the esky. Developer is clearing stock, lots in plan SP181094, parish of Smithfield, county of Nares.

Lot 4 is 662m2 including tree preservation area.

Rare opportunity to beat rising costs and build your own home right by the beach.

The above information provided has been furnished to us by the vendor/s. We have not verified whether or not that information is accurate and do not have any belief in one way or the other in its accuracy. We do not accept any responsibility to any person for its accuracy and do no more than pass it on. All interested parties should make and rely upon their own inquiries in order to determine whether or not this information is in fact accurate.

□ 667.70 m2

**Price** SOLD

Property Type Residential

Property ID 132

**Land Area** 667.70 m2