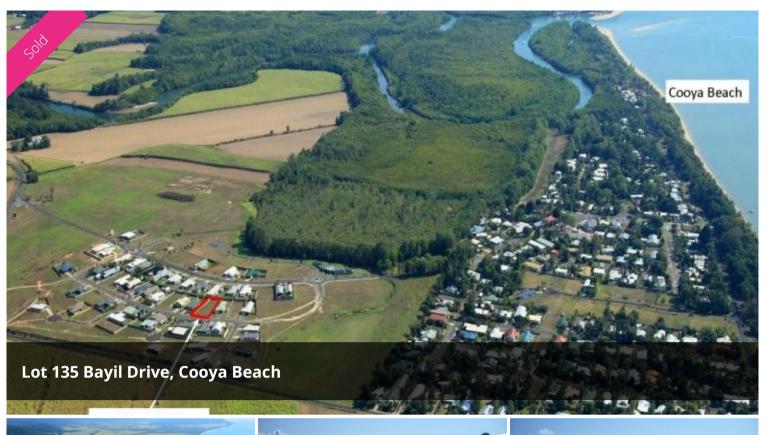

## **Bayil Drive 135**

This 800m2 fully serviced block is of regular shape with a cool southerly tropical aspect, is larger than the average, and is now available at the most sought after OCEAN BREEZE ESTATE.

Situated between the popular tourist destination town of Port Douglas with classy golf courses and restaurants, and the quiet rural town of Mossman with the much visited Mossman Gorge, ideally placed in the Daintree rainforest, Ocean Breeze Estate is fast becoming the hub of activity in the local building industry.