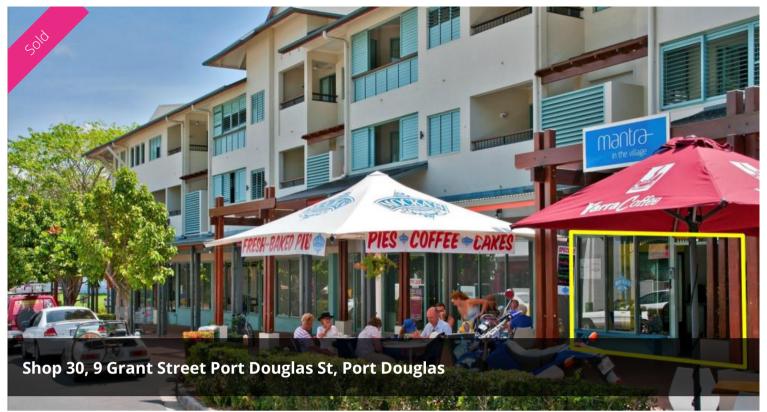

## FREEHOLD COMMERCIAL INVESTMENT - LONG LEASE \$37,849 P.A

If you are looking for a safe and proven investment that shows outstanding returns then this is as good as it gets. It is the premises not the business for sale.

- \* The blue chip tenant Mocka's Pies a local business has been continuously trading in Port Douglas as an icon since 1969 and is stronger than ever.
- \* Long lease with regular rental increases annually. Tenant pays outgoings.
- \* Rent is paid well in advance to 30/06/2014
- \* In Australia's top Tourist Town