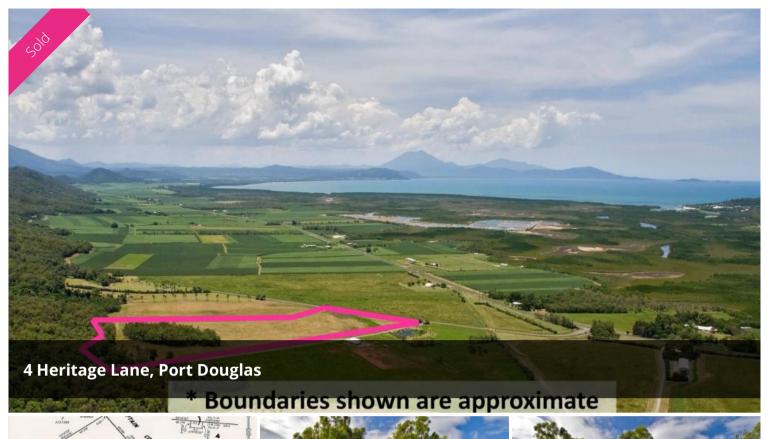

## Huge Parcel of Land - Close to Port!

33 glorious acres within a stone's throw of the best little town in Queensland that could be yours today!

Only 9 minutes drive to all the fabulous reef charters, shopping, restaurants and hotels in beautiful downtown Port Douglas.

Just past the entrance to Port Douglas is the semi rural Heritage Rise estate, and Lot 4 could just be the jewel in the crown. This allotment is elevated complete with magnificent ocean views to Snapper Island and towards Cairns.

Towards the rear of the block is the Council approved house site which will accommodate a home befitting of such a rare and wonderful piece of paradise.

Did we mention the World Heritage-listed rainforest as a neighbour... Or the driveway in place... What about the bore already being installed... Or even that this property has been reduced to sell yesterday...