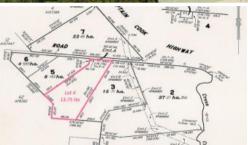

Just past the entrance to Port Douglas is the semi rural Heritage Rise estate, and Lot 4 could just be the jewel in the crown. This allotment is elevated complete with magnificent ocean views to Snapper Island and towards Cairns.

Towards the rear of the block is the Council approved house site which will accommodate a home befitting of such a rare and wonderful piece of paradise.

Did we mention the World Heritage-listed rainforest as a neighbour... Or the driveway in place... What about the bore already being installed... Or even that this property has been reduced to sell yesterday...

□ 137,500 m2

Price SOLD
Property Type Residential
Property ID 94

**Land Area** 137,500 m2