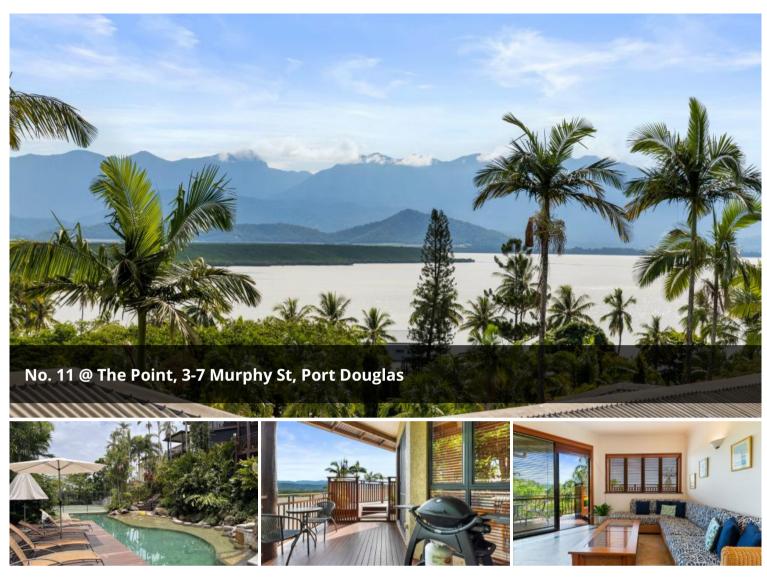

## No. 11 @ The Point

Relax and unwind while overlooking the best of Port Douglas from your private balcony.

Enjoy views over Port's Main Street, the iconic Sugar Wharf out to the Coral Sea and up Dickson's inlet.

Fully air-conditioned, tasteful décor and all the modern amenities and appliances to cater to your holiday needs.

Enjoy access to stunning tropical gardens, large in-ground pool and full-size tennis court.

THE SPACE

The apartment is situated at the end of the complex, affording peace and privacy.

The master bedroom has a spacious ensuite, wall-mounted flat screen TV and access to the deck.

The second bedroom contains 2 x single beds which can easily be

## **Office Details**

Port Douglas 1/32 Macrossan St Port Douglas QLD 4877 Australia 07 4099 5550

rearranged to a King.

The open-plan kitchen, dining and living areas provide space, comfort and all the amenities you need for a relaxed stay.

Out on the deck enjoy al-fresco dining with the Weber BBQ and 6 seat dining table.

GUEST ACCESS

Lockbox at the front door.

OTHER THINGS TO NOTE

Note, the pool and tennis court are accessed via stairs. A medium level of fitness would be required