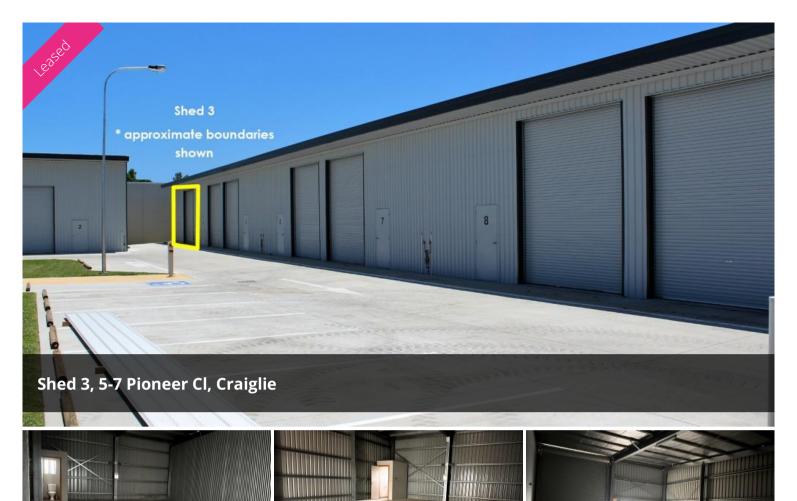

## Shed For Lease - Available Now

- 8.5m wide and 12m deep 100m2 total
- Own toilet and wash basin.
- 4.2m high roller door x 3.65m wide entrance.
- 2.04m high entrance door x 820mm wide.
- Designated car park plus two loading bays in the complex
- Complex of 19 sheds, all with power, water, light, NBN connections and ceiling insulation
- Perfect for both storage and small business