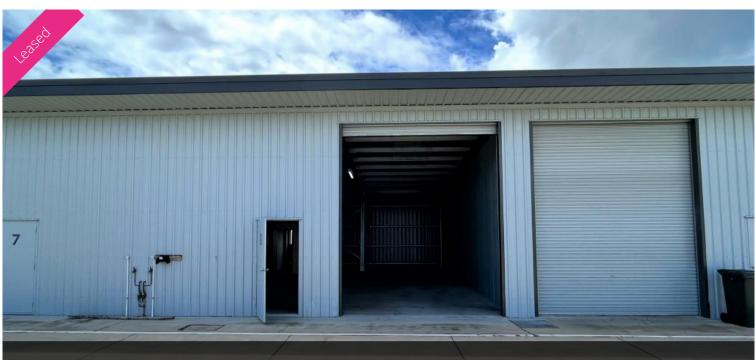

### At a glance;

- \* 9.5m x 9m shed with own toilet and vanity
- \* Single door access and huge roller door 3600 wide x 4200 high.
- \* 5m high at the front skillion roof sloping down to 4m high at rear
- \* Internal ring road and loads of parking
- \* Well landscaped and appealing property
- \* Cul-de-sac location just turn left at the car-wash