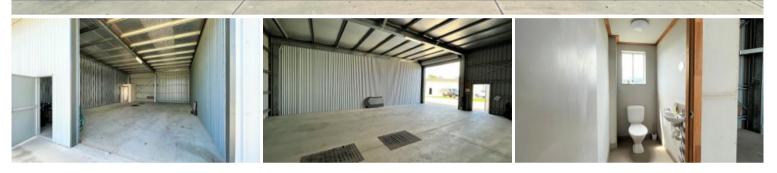

### At a glance;

- \* 9.5m x 9m shed with own toilet and vanity
- \* Single door access and huge roller door 3600 wide x 4200 high.
- \* 5m high at the front skillion roof sloping down to 4m high at rear
- \* Internal ring road and loads of parking
- \* Well landscaped and appealing property
- \* Cul-de-sac location just turn left at the car-wash