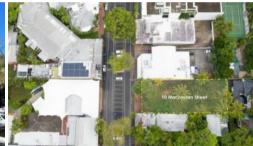

## Port Douglas' Best Main Street Property

The old home has been removed for safety reasons, leaving an outstanding 1012m2 parcel of land located on the Main Street of Port Douglas. This large gently sloping parcel is cleared and ready for your property. 'Imagine' what you can do here...

Positioned ideally at the prime restaurant, bars and shopping end of the street.

20m wide frontage to Port Douglas' Macrossan Street.

50m deep rear boundary provides a massive 1012m2 lot.

An exciting opportunity exists for someone with foresight and understanding of the towns' potential for future growth. There are very few undeveloped such lots in Port Douglas.