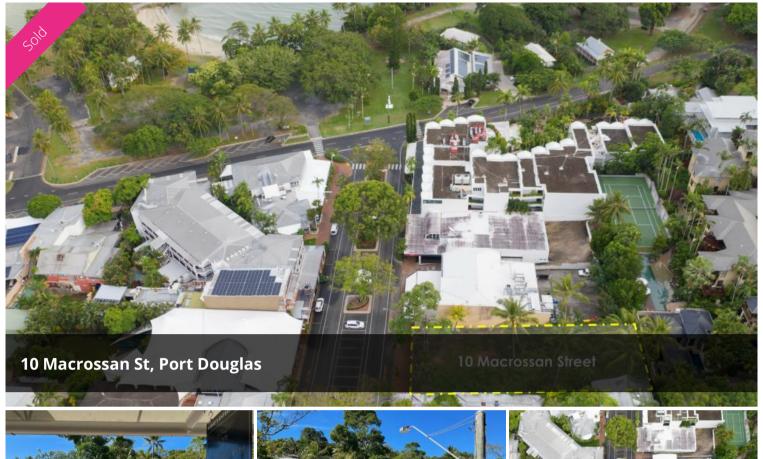

## Port Douglas' Best Main Street Property

The old home has been removed for safety reasons, leaving an outstanding 1012m2 parcel of land located on the Main Street of Port Douglas. This large gently sloping parcel is cleared and ready for your property. 'Imagine' what you can do here...

Positioned ideally at the prime restaurant, bars and shopping end of the street.

20m wide frontage to Port Douglas' Macrossan Street.

50m deep rear boundary provides a massive 1012m2 lot.

An exciting opportunity exists for someone with foresight and understanding of the towns' potential for future growth. There are very few undeveloped such lots in Port Douglas.