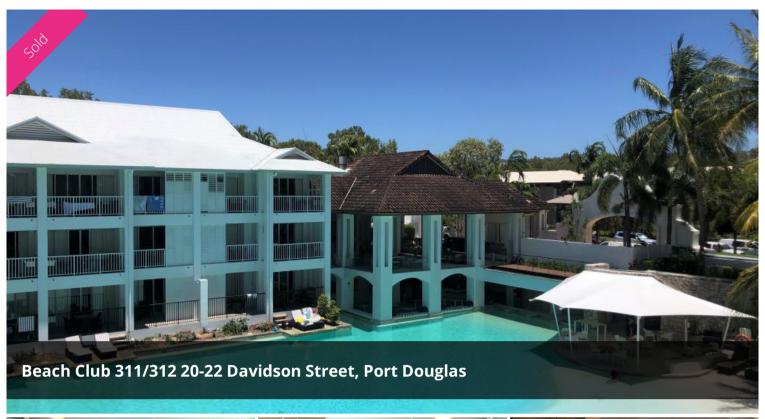

## No.24 @ the Beach Club, Port Douglas

Penthouse position right above the centre of the incredible resort lagoon style pool.

One of the largest apartment types boasting 146m2 on title. Originally sold as a three (3) bedroom, two (2) bathroom dual key apartment. The resort using and advertising the 2<sup>nd</sup> bedroom of the self-contained apartment as a dayroom.

Those who know the resort understand the location is the best in town ideally close to both the beach and the temptations of Port Douglas's main street.

Enquire to Callum for all details now.

The above information provided has been furnished to us by the vendor/s. We have not verified whether or not that information is accurate and do not have any belief in one way or the other in its accuracy. We do not accept any responsibility to any person for its accuracy and do no more than pass it on. All interested parties should make and rely