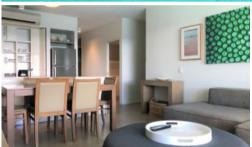

## No.24 @ the Beach Club, Port Douglas

Penthouse position right above the centre of the incredible resort lagoon style pool.

One of the largest apartment types boasting 146m2 on title. Originally sold as a three (3) bedroom, two (2) bathroom dual key apartment. The resort using and advertising the 2<sup>nd</sup> bedroom of the self-contained apartment as a dayroom.

Recently enjoying a furniture upgrade, new air-conditioning and a new fridge/freezer this apartment is in excellent condition.

When it comes to returns this property enjoyed a pre Covid 19 annual net return in excess of \$52,000 - 7%+ net return on the purchase price of \$725,000.