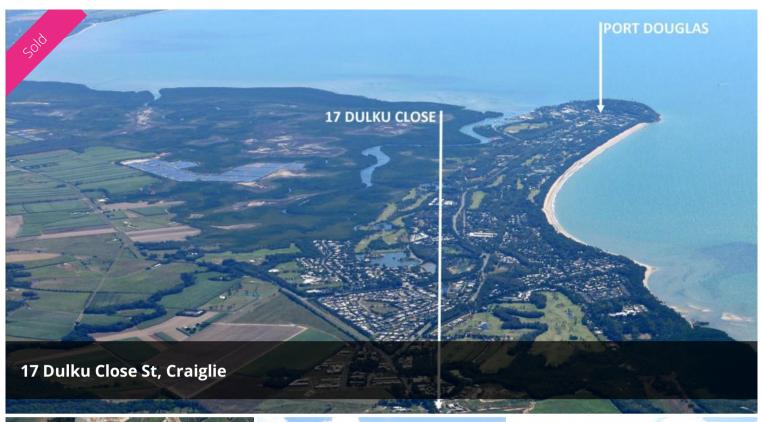

## **BEST PRICED LAND IN PORT DOUGLAS!**

Get your skates on as this prime block of land is sacrificed by a very motivated interstate seller, don't miss out!

Located in the hip new Port Pacific Estate at the gateway to Port Douglas this flat, fully serviced 684m2 is a perfect spot for your new home..... with land prices on the rise this is the last of the excellent buying close to Port Douglas.

Build your dream home or simply land bank the options are a plenty with a 16 metre frontage and 32 metres deep.

Nestled at the end of the cul-de-sac with little traffic to speak of the location within the estate is tranquil and safe for the little ones! Close by is the Plantation Resort with a licensed bar and restaurant, not far is the IGA supermarket and Port Douglas itself just a 7 minutes drive, the location is brilliant.