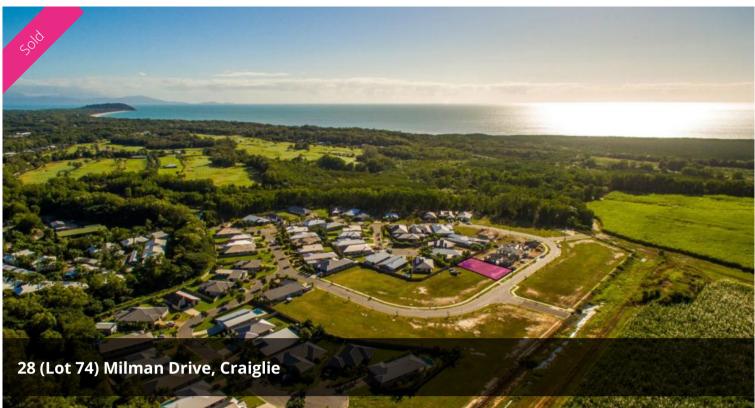

## New Port Douglas Land Release

Stage 4 sees the completion of the inner circle of the estate... thus completing the Milman Drive Loop.

Land size is 665 sq m and on top of offering great outlooks all lots offer superb coastal breezes.

🖸 665 m2

| Price         | SOLD        |
|---------------|-------------|
| Property Type | Residential |
| Property ID   | 423         |
| Land Area     | 665 m2      |