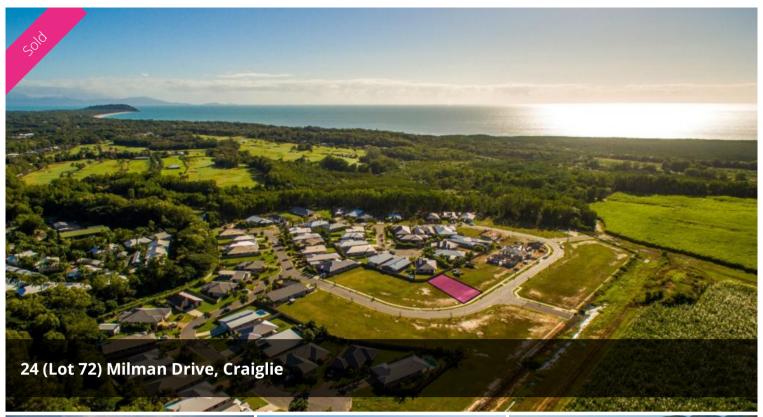

## **New Port Douglas Land Release**

Stage 4 sees the completion of the inner circle of the estate... thus completing the Milman Drive Loop.

Land sizes range from 630 sq m to 785 sq m and on top of offering great outlooks all lots offer superb coastal breezes.

□ 698 m2

Price SOLD for \$174,500

**Property Type** Residential

Property ID 421

Land Area 698 m2