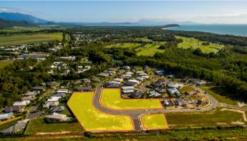

## **New Port Douglas Land Release**

Stage 4 sees the completion of the inner circle of the estate... thus completing the Milman Drive Loop.

Land sizes range from 630 sq m to 785 sq m and on top of offering great outlooks all lots offer superb coastal breezes.

The homes that have been constructed are almost all for owner occupiers and there is real pride in the finishes, the presentation and the gardens of those that call 'Port Pacific' Home.

Variety is extremely important and we are pleased in the fact that many different builders have been employed to construct homes in the estate. The end result is a residential community that has a great feel to it.