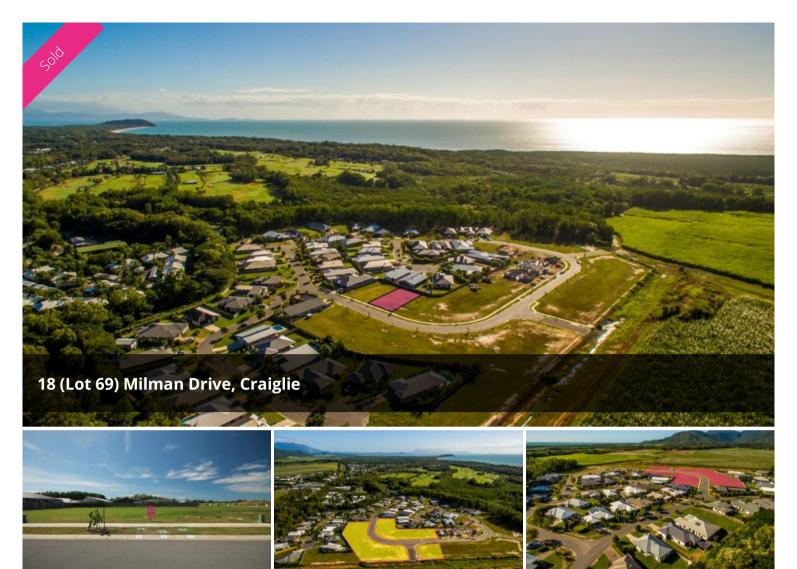

## **New Port Douglas Land Release**

Stage 4 sees the completion of the inner circle of the estate... thus completing the Milman Drive Loop.

Land sizes range from 630 sq m to 785 sq m and on top of offering great outlooks all lots offer superb coastal breezes.

The homes that have been constructed are almost all for owner occupiers and there is real pride in the finishes, the presentation and the gardens of those that call 'Port Pacific' Home.

Variety is extremely important and we are pleased in the fact that many different builders have been employed to construct homes in the estate. The end result is a residential community that has a great feel to it.