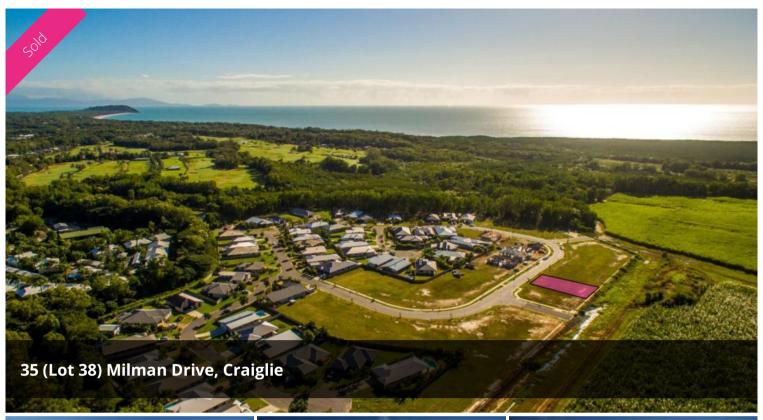

## **New Port Douglas Land Release**

Stage 4 sees the completion of the inner circle of the estate... thus completing the Milman Drive Loop.

Land sizes range from 630 sq m to 785 sq m and on top of offering great outlooks all lots offer superb coastal breezes.

□ 630 m2

Price SOLD for \$182,500

**Property Type** Residential

**Property ID** 417

Land Area 630 m2