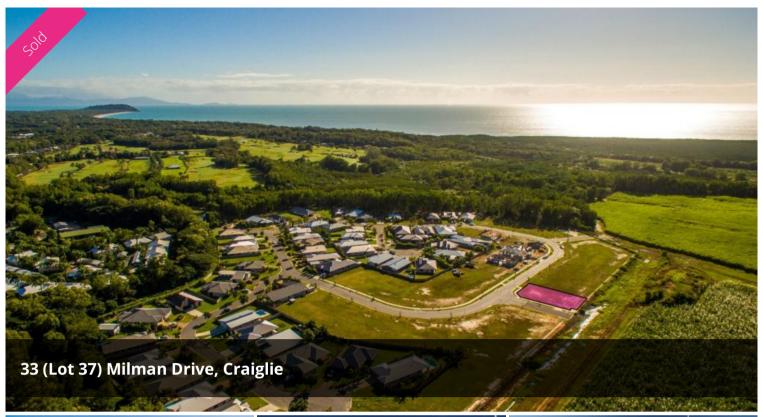

## New Port Douglas Land Release

Stage 4 sees the completion of the inner circle of the estate... thus completing the Milman Drive Loop.

Land sizes range from 630 sq m to 785 sq m and on top of offering great outlooks all lots offer superb coastal breezes.

The homes that have been constructed are almost all for owner occupiers and there is real pride in the finishes, the presentation and the gardens of those that call 'Port Pacific' Home.

Variety is extremely important and we are pleased in the fact that many different builders have been employed to construct homes in the estate. The end result is a residential community that has a great feel to it.