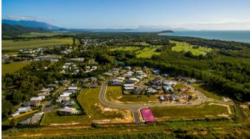

## New Port Douglas Land Release

Stage 4 sees the completion of the inner circle of the estate... thus completing the Milman Drive Loop.

Land sizes range from 630 sq m to 785 sq m and on top of offering great outlooks all lots offer superb coastal breezes.