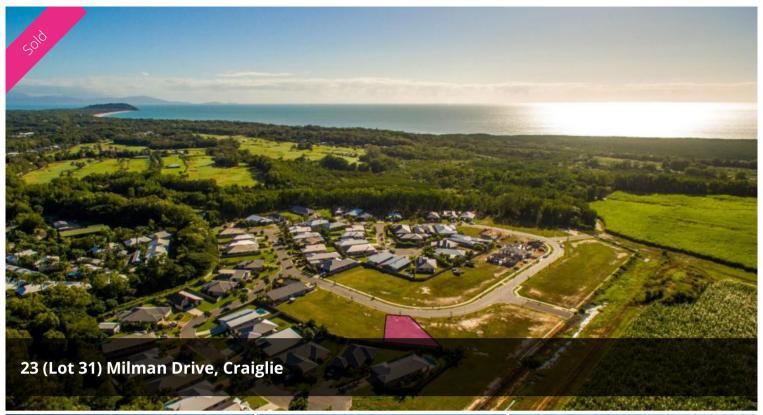

## New Port Douglas Land Release

Stage 4 sees the completion of the inner circle of the estate... thus completing the Milman Drive Loop.

Land sizes range from 630 sq m to 785 sq m and on top of offering great outlooks all lots offer superb coastal breezes.

□ 661 m2

PriceSOLDProperty TypeResidentialProperty ID414Land Area661 m2