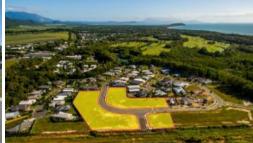

## New Port Douglas Land Release

Stage 4 sees the completion of the inner circle of the estate... thus completing the Milman Drive Loop.

Land sizes range from 630 sq m to 785 sq m and on top of offering great outlooks all lots offer superb coastal breezes.