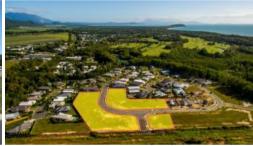

## New Port Douglas Land Release

Stage 4 sees the completion of the inner circle of the estate... thus completing the Milman Drive Loop.

Land sizes range from 630 sq m to 785 sq m and on top of offering great outlooks all lots offer superb coastal breezes.

The homes that have been constructed are almost all for owner occupiers and there is real pride in the finishes, the presentation and the gardens of those that call 'Port Pacific' Home.

Variety is extremely important and we are pleased in the fact that many different builders have been employed to construct homes in the estate. The end result is a residential community that has a great feel to it.

Come out and see why so many locals are calling 'Port Pacific' Estate home...

The above information provided has been furnished to us by the vendor/s. We have not verified whether or not that information is accurate and do not have any belief in one way or the other in its accuracy. We do not accept any responsibility to any person for its accuracy and do no more than pass it on. All interested parties should make and rely upon their own inquiries in order to determine whether or not this information is in fact accurate.