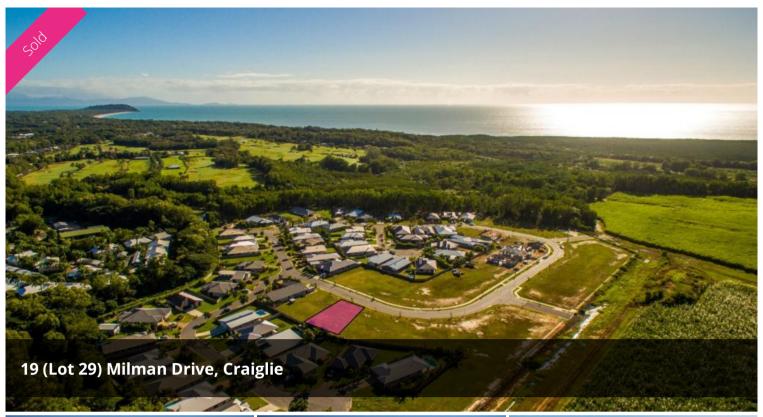

## New Port Douglas Land Release

Stage 4 sees the completion of the inner circle of the estate... thus completing the Milman Drive Loop.

Land sizes range from 630 sq m to 785 sq m and on top of offering great outlooks all lots offer superb coastal breezes.

The homes that have been constructed are almost all for owner occupiers and there is real pride in the finishes, the presentation and the gardens of those that call 'Port Pacific' Home.

Variety is extremely important and we are pleased in the fact that many different builders have been employed to construct homes in the estate. The end result is a residential community that has a great feel to it.

Come out and see why so many locals are calling 'Port Pacific' Estate home...

The above information provided has been furnished to us by the vendor/s. We have not verified whether or not that information is accurate and do not have any belief in one way or the other in its accuracy. We do not accept any responsibility to any person for its accuracy and do no more than pass it on. All interested parties should make and rely upon their own inquiries in order to determine whether or not this information is in fact accurate.