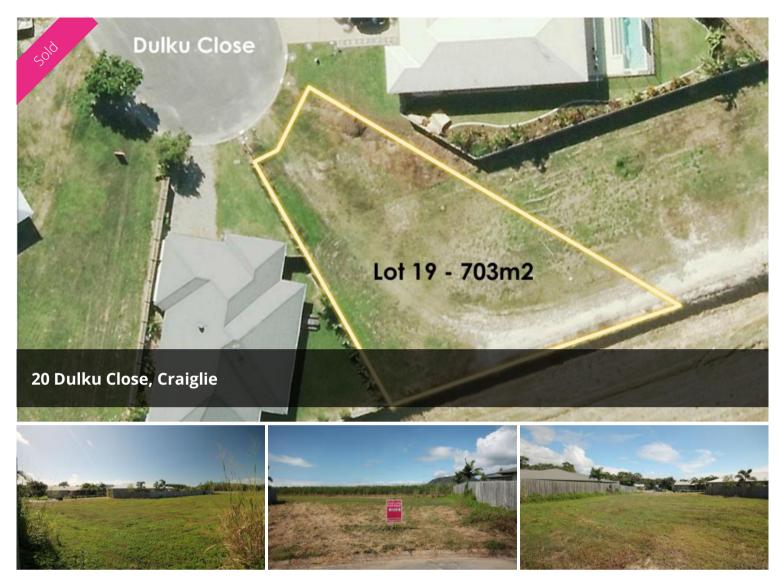

Situated in more established Stage 1 of the vibrant Port Pacific Estate, the allotment is a rather delicious 703m2 in area, with just two direct neighbours.

The Lot is oriented almost to the perfect North/South direction to take in the prevailing and very desirable South Easterly breezes to naturally cool your new home. Optimum positioning for solar panels too... right now all main line services are in place and ready for your connection.

The last of the great land buying starts here... this is the last vacant land in Port Douglas under \$175,000... don't miss out!

🗔 703 m2

| Price         | SOLD        |
|---------------|-------------|
| Property Type | Residential |
| Property ID   | 397         |
| Land Area     | 703 m2      |