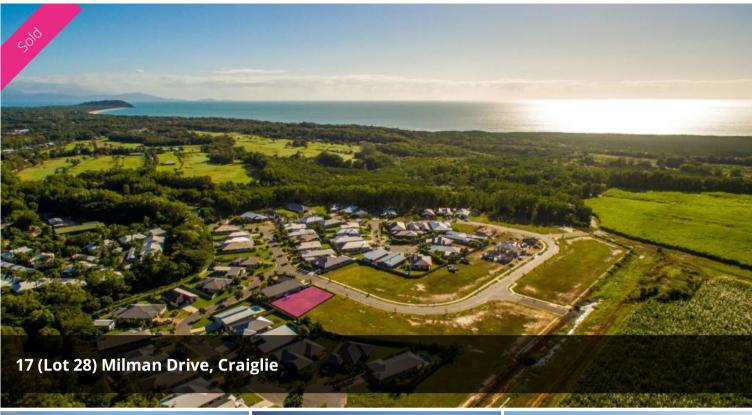

## New Port Douglas Land Release

Stage 4 sees the completion of the inner circle of the estate... thus completing the Milman Drive Loop.

Land sizes range from 630 sq m to 785 sq m and on top of offering great outlooks all lots offer superb coastal breezes.

The homes that have been constructed are almost all for owner occupiers and there is real pride in the finishes, the presentation and the gardens of those that call 'Port Pacific' Home.

Variety is extremely important and we are pleased in the fact that many different builders have been employed to construct homes in the estate. The end result is a residential community that has a great feel to it.

Come out and see why so many locals are calling 'Port Pacific' Estate home...

The above information provided has been furnished to us by the vendor/s. We have not verified whether or not that information is accurate and do not have any belief in one way or the other in its accuracy. We do not accept any responsibility to any person for its accuracy and do no more than pass it on. All interested parties should make and rely upon their own inquiries in order to determine whether or not this information is in fact accurate.