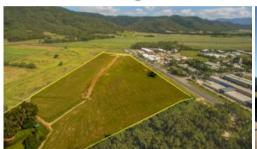

## Industrial Business Park - Last Opportunity Land Sale

4.88 ha (12 acre) Development Site designated as stage 2 of the 'Craiglie Business Park'.

Accessed directly from the Captain Cook Highway at the entrance to Port Douglas. Stage 2 completes the industrial/business sub-division of the estate.

There is simply no more such zoned land available and this is a perfect development opportunity.

A New 4 year approval exists until 25th August 2019. The approval is to develop the site into 17 individual lots ranging from 2000m2 - 4315m2.