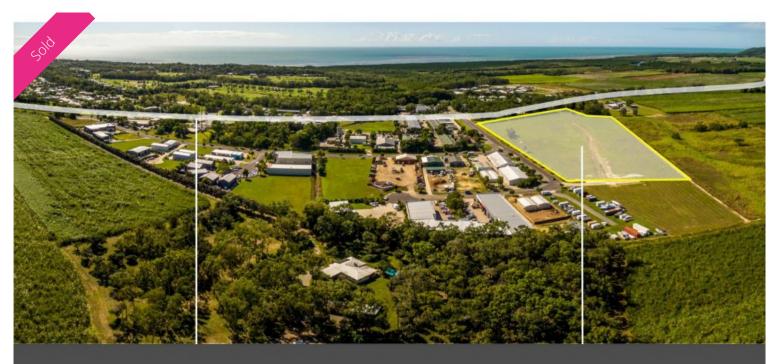

Lot 23-42 Craiglie Business Park Via Craiglie St, Port Douglas pment Site with Approval

Connecting Cairns & Port Douglas

## Industrial Business Park - Last Opportunity Land Sale

4.88 ha (12 acre) Development Site designated as stage 2 of the 'Craiglie Business Park'.

Accessed directly from the Captain Cook Highway at the entrance to Port Douglas. Stage 2 completes the industrial/business sub-division of the estate.

4.88 ha

Price SOLD
Property Type Commercial
Property ID 340
Land Area 4 88 ha