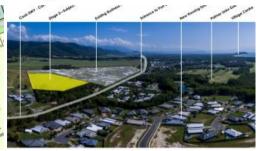

## Industrial Business Park - Last Opportunity Land Sale

4.88 ha (12 acre) Development Site designated as stage 2 of the 'Craiglie Business Park'.

Accessed directly from the Captain Cook Highway at the entrance to Port Douglas. Stage 2 completes the industrial/business sub-division of the estate.

There is simply no more such zoned land available and this is a perfect development opportunity.

A New 4 year approval exists until 25th August 2019. The approval is to develop the site into 17 individual lots ranging from 2000m2 - 4315m2.