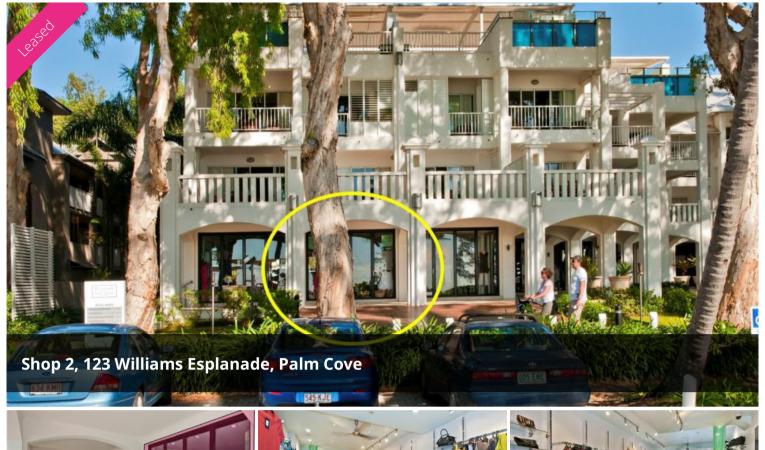

## Palm Cove Retail for Lease - Shop 2 AVAILABLE NOW!

Shop 2 - 67m2

Located on the street front of the BEACH CLUB PALM COVE, MANTRA RESORT, a 100 room 4.5 star resort right opposite the beach at beautiful Palm Cove.

- Vacant, air-conditioned, fully tiled floor
- Large 16m2 store or office
- Ready to move in and trade
- Long Lease available with options
- Current rental \$600/m2 + GST and outgoings
- Outgoings (rates and body corporate) approx \$165/m2 per annum
- All weather verandah awning
- Basement secure car parking